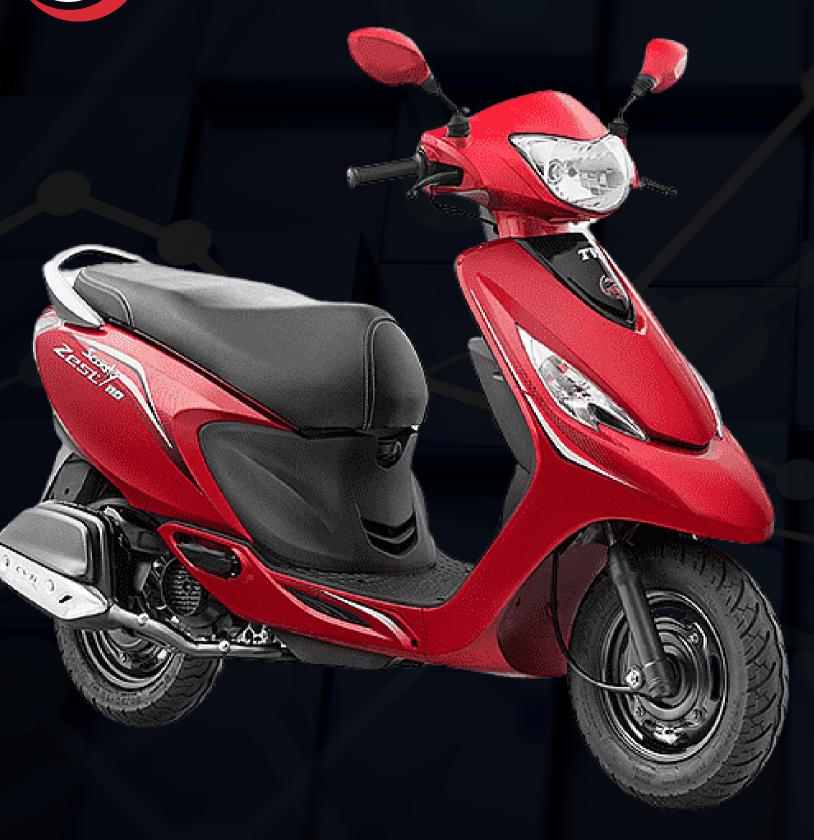

#### DIRECT BUSINESS:

₹3,00,000

Reward:

Laptop

**₹7,00,000** 

Reward:

Scooty